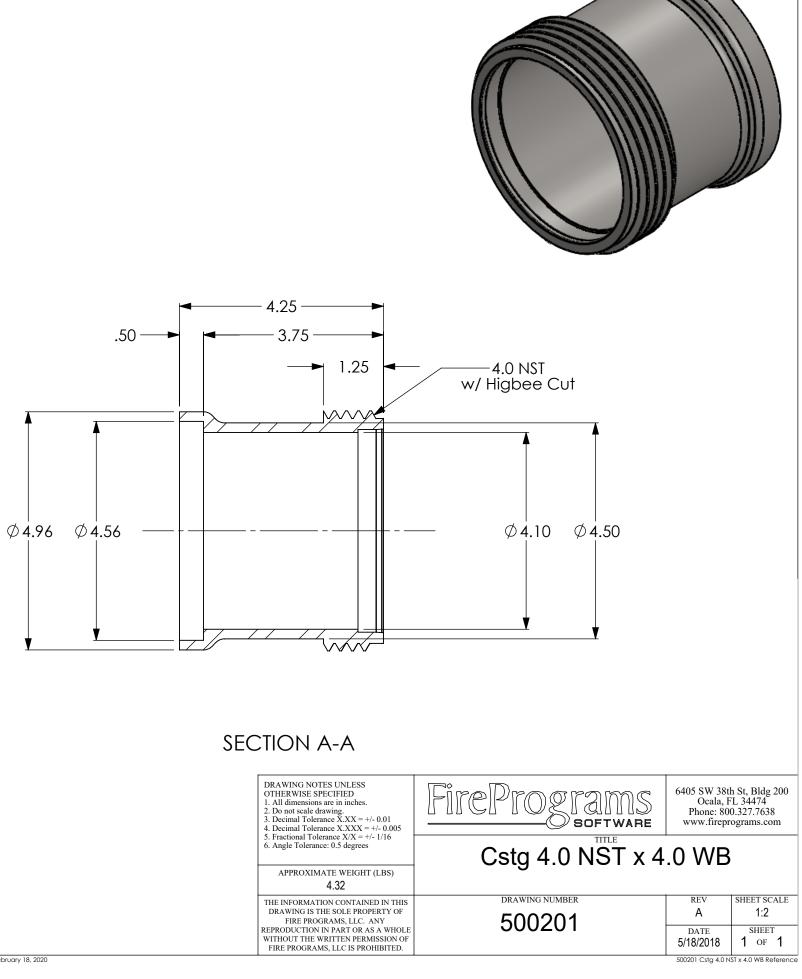

## NOTES:

1. MATERIAL: AISI 304 STAINLESS STEEL.

| DRAWING NOTES UNLESS<br>OTHERWISE SPECIFIED<br>1. All dimensions are in inches.<br>2. Do not scale drawing.<br>3. Decimal Tolerance X.XX = +/- 0.0<br>4. Decimal Tolerance X.XXX = +/- 1/1<br>5. Fractional Tolerance X/X = +/- 1/1<br>6. Angle Tolerance: 0.5 degrees |
|------------------------------------------------------------------------------------------------------------------------------------------------------------------------------------------------------------------------------------------------------------------------|
| APPROXIMATE WEIGHT (LB<br>4.32                                                                                                                                                                                                                                         |
| THE INFORMATION CONTAINED II<br>DRAWING IS THE SOLE PROPERT<br>FIRE PROGRAMS, LLC. ANY<br>REPRODUCTION IN PART OR AS A                                                                                                                                                 |
| WITHOUT THE WRITTEN PERMISS                                                                                                                                                                                                                                            |

|      | -         | REVISIONS       |
|------|-----------|-----------------|
| REV. | DATE      | DESCRIPTION     |
| A    | 5/18/2018 | Initial Release |