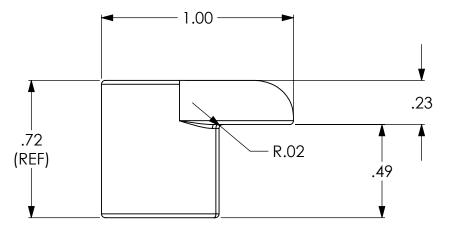

## NOTES:

MATERIAL: AISI 304 STAINLESS STEEL.

DRAWING NOTES UNLESS
OTHERWISE SPECIFIED
1. All dimensions are in inches.
2. Do not scale drawing.
3. Decimal Tolerance X.XX = +/- 0.01
4. Decimal Tolerance X.XX = +/- 0.005
5. Fractional Tolerance X/X = +/- 1/16
6. Angle Tolerance: 0.5 degrees

## Standoff VIv Flange Swivel

500119

SHEET SCALE REV B 2:1 SHEET DATE 12/19/2016 1 of 1

**REVISIONS** DESCRIPTION REV. DATE В 12/19/2016 Initial Release

500119 Standoff VIv Flange Swivel Reference C:\FP Engineering\BradE\Solidworks\Valve Flange Swivel\ Wednesday, January 15, 2020