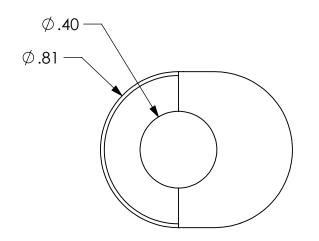

## NOTES:

MATERIAL: AISI 304 STAINLESS STEEL.

DRAWING NOTES UNLESS
OTHERWISE SPECIFIED
1. All dimensions are in inches.
2. Do not scale drawing.
3. Decimal Tolerance X.XX = +/- 0.01
4. Decimal Tolerance X.XX = +/- 0.005
5. Fractional Tolerance X/X = +/- 1/16
6. Angle Tolerance: 0.5 degrees

## Standoff VIv Flange Swivel

500119

SHEET SCALE REV B 2:1 SHEET DATE 12/19/2016 1 of 1

**REVISIONS** DESCRIPTION REV. DATE В 12/19/2016 Initial Release

500119 Standoff VIv Flange Swivel Reference C:\FP Engineering\BradE\Solidworks\Valve Flange Swivel\ Wednesday, January 15, 2020