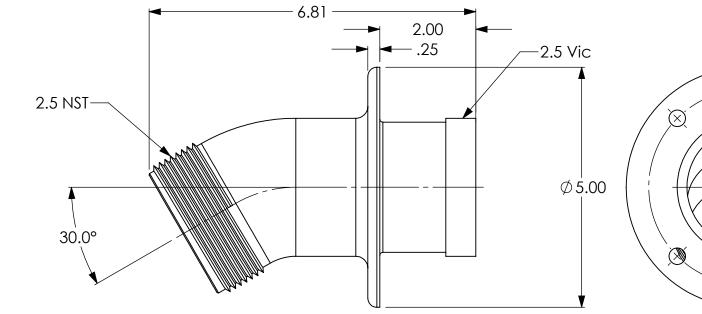

## NOTES:

1. MATERIAL: AISI 304 STAINLESS STEEL (PASSIVATED).

| DRAWING NOTES UNLESS<br>OTHERWISE SPECIFIED<br>1. All dimensions are in inches.<br>2. Do not scale drawing.<br>3. Decimal Tolerance X.XX = +/- 0<br>4. Decimal Tolerance X.XX = +/-<br>5. Fractional Tolerance X/X = +/-<br>6. Angle Tolerance: 0.5 degrees |
|-------------------------------------------------------------------------------------------------------------------------------------------------------------------------------------------------------------------------------------------------------------|
|                                                                                                                                                                                                                                                             |