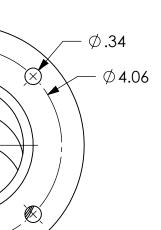

## NOTES:

1. MATERIAL: AISI 304 STAINLESS STEEL (PASSIVATED).

| DRAWING NOTES UNLESS<br>OTHERWISE SPECIFIED<br>1. All dimensions are in inches.<br>2. Do not scale drawing.<br>3. Decimal Tolerance X.XX = +/- 0<br>4. Decimal Tolerance X.XX = +/-<br>5. Fractional Tolerance X/X = +/-<br>6. Angle Tolerance: 0.5 degrees |
|-------------------------------------------------------------------------------------------------------------------------------------------------------------------------------------------------------------------------------------------------------------|
|                                                                                                                                                                                                                                                             |