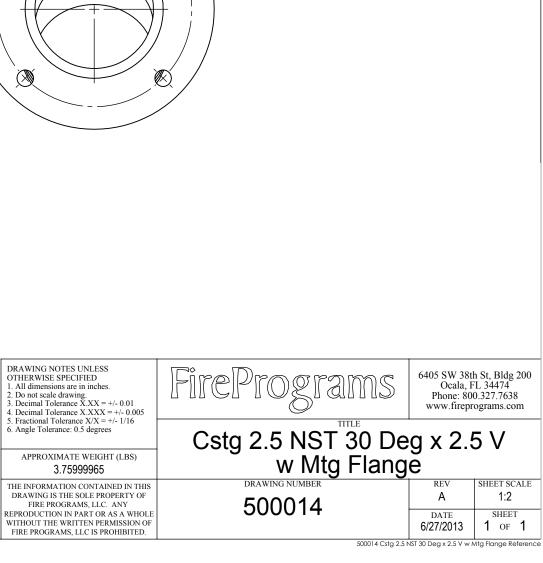

## NOTES:

1. MATERIAL: AISI 304 STAINLESS STEEL (PASSIVATED).

| DRAWING NOTES UNLESS<br>OTHERWISE SPECIFIED<br>1. All dimensions are in inches.<br>2. Do not scale drawing.<br>3. Decimal Tolerance X.XX = +/- 0<br>4. Decimal Tolerance X.XX = +/-<br>5. Fractional Tolerance X/X = +/-<br>6. Angle Tolerance: 0.5 degrees |
|-------------------------------------------------------------------------------------------------------------------------------------------------------------------------------------------------------------------------------------------------------------|
|                                                                                                                                                                                                                                                             |

| APPROXIMATE WEIGHT (LB<br>3.75999965                        |
|-------------------------------------------------------------|
| THE INFORMATION CONTAINED IN<br>DRAWING IS THE SOLE PROPERT |
| FIRE PROGRAMS LLC ANY                                       |

|      | -         | REVISIONS       |
|------|-----------|-----------------|
| REV. | DATE      | DESCRIPTION     |
| А    | 6/27/2013 | Initial Release |