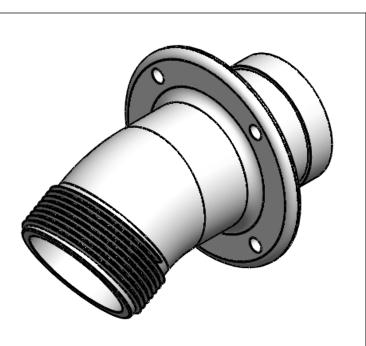

## NOTES:

1. MATERIAL: AISI 304 STAINLESS STEEL (PASSIVATED).

| DRAWING NOTES UNLESS<br>OTHERWISE SPECIFIED<br>1. All dimensions are in inches.<br>2. Do not scale drawing.<br>3. Decimal Tolerance X.XX = +/- 0<br>4. Decimal Tolerance X.XX = +/-<br>5. Fractional Tolerance X/X = +/-<br>6. Angle Tolerance: 0.5 degrees |
|-------------------------------------------------------------------------------------------------------------------------------------------------------------------------------------------------------------------------------------------------------------|
|                                                                                                                                                                                                                                                             |

| APPROXIMATE WEIGHT (LB<br>3.75999965                        |
|-------------------------------------------------------------|
| THE INFORMATION CONTAINED IN<br>DRAWING IS THE SOLE PROPERT |
| FIRE PROGRAMS LLC ANY                                       |