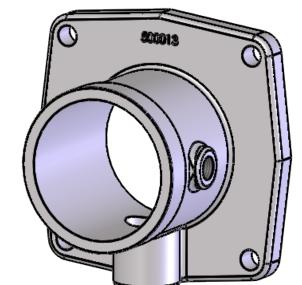

6405 SW 38th St, Bldg 200 Ocala, FL 34474 Phone: 800.327.7638 www.fireprograms.com

Flange VIv 3.0 x V w .75 Drain

500013

1:2 SHEET DATE 4/1/2015 1 of 1 500013 Flange VIv 3.0 x V w .75 Drain Reference

| REVISIONS |            |                 |  |  |
|-----------|------------|-----------------|--|--|
| REV.      | DATE       | DESCRIPTION     |  |  |
| Α         | 11/16/2010 | Initial Release |  |  |
| В         | 9/24/2013  |                 |  |  |
| С         | 4/1/2015   |                 |  |  |