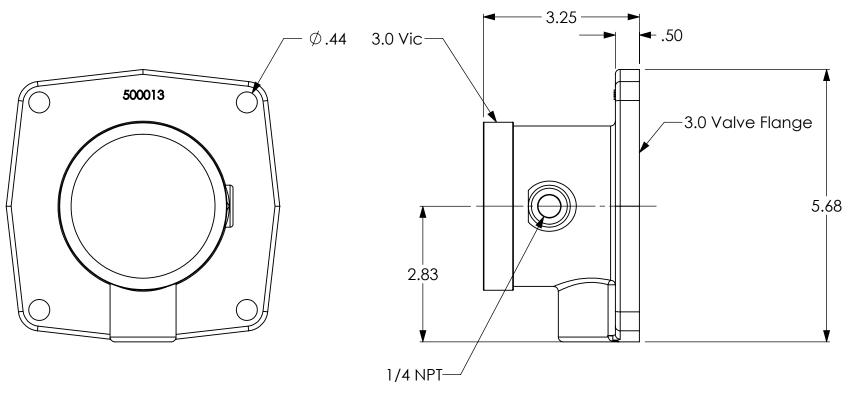

6405 SW 38th St, Bldg 200 Ocala, FL 34474 Phone: 800.327.7638 www.fireprograms.com

Flange VIv 3.0 x V w .75 Drain

500013

1:2 SHEET DATE 4/1/2015 1 of 1 500013 Flange VIv 3.0 x V w .75 Drain Reference

| REVISIONS |            |                 |  |  |
|-----------|------------|-----------------|--|--|
| REV.      | DATE       | DESCRIPTION     |  |  |
| Α         | 11/16/2010 | Initial Release |  |  |
| В         | 9/24/2013  |                 |  |  |
| С         | 4/1/2015   |                 |  |  |