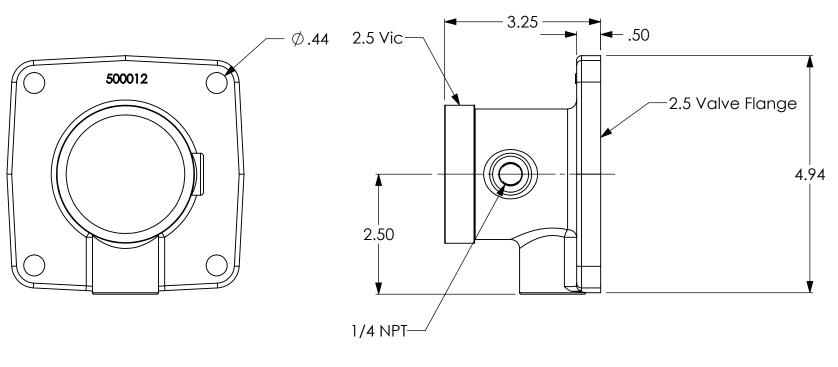

## NOTES:

1. MATERIAL: AISI 304 STAINLESS STEEL (PASSIVATED).

| REVISIONS |            |                 |
|-----------|------------|-----------------|
| REV.      | DATE       | DESCRIPTION     |
| А         | 11/16/2010 | Initial Release |
| В         | 9/24/2013  |                 |
| С         | 4/1/2015   |                 |

DRAWING NOTES UNLESS
OTHERWISE SPECIFIED
1. All dimensions are in inches.
2. Do not scale drawing.
3. Decimal Tolerance X.XX = +/- 0.01
4. Decimal Tolerance X.XX = +/- 0.005
5. Fractional Tolerance X/X = +/- 1/16
6. Angle Tolerance: 0.5 degrees

## APPROXIMATE WEIGHT (LBS)

6405 SW 38th St, Bldg 200 Ocala, FL 34474 Phone: 800.327.7638 www.fireprograms.com

## FLG 2.5 VLV W/VIC & 3/4 DRAIN

3.75 THE INFORMATION CONTAINED IN THIS DRAWING IS THE SOLE PROPERTY OF FIRE PROGRAMS, LLC. ANY REPRODUCTION IN PART OR AS A WHOLE WITHOUT THE WRITTEN PERMISSION OF FIRE PROGRAMS, LLC IS PROHIBITED. SHEET SCALE 1:2 500012 SHEET DATE 4/1/2015 1 of 1