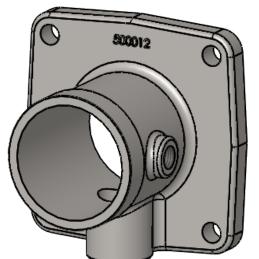

## FLG 2.5 VLV W/VIC & 3/4 DRAIN

3.75 THE INFORMATION CONTAINED IN THIS DRAWING IS THE SOLE PROPERTY OF FIRE PROGRAMS, LLC. ANY REPRODUCTION IN PART OR AS A WHOLE WITHOUT THE WRITTEN PERMISSION OF FIRE PROGRAMS, LLC IS PROHIBITED. SHEET SCALE 1:2 500012 SHEET DATE 4/1/2015 1 of 1

500012 Flange VIv 2.5 x V w .75 Drain Reference S:\BradE\Solidworks\Fire Programs\Released\FP Released Parts\ Monday, April 22, 2019