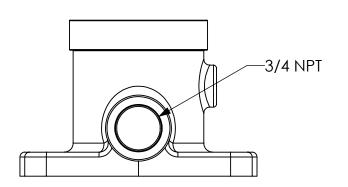

## FLG 2.5 VLV W/VIC & 3/4 DRAIN

3.75 THE INFORMATION CONTAINED IN THIS DRAWING IS THE SOLE PROPERTY OF FIRE PROGRAMS, LLC. ANY REPRODUCTION IN PART OR AS A WHOLE WITHOUT THE WRITTEN PERMISSION OF FIRE PROGRAMS, LLC IS PROHIBITED. SHEET SCALE 1:2 500012 SHEET DATE 4/1/2015 1 of 1

500012 Flange VIv 2.5 x V w .75 Drain Reference S:\BradE\Solidworks\Fire Programs\Released\FP Released Parts\ Monday, April 22, 2019