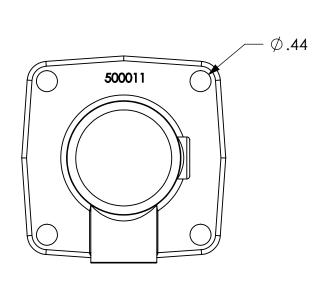

APPROXIMATE WEIGHT (LBS)

2.86

6405 SW 38th St, Bldg 200 Ocala, FL 34474 Phone: 800.327.7638 www.fireprograms.com

Flange VIv 2.0 x V w .75 Drain

THE INFORMATION CONTAINED IN THIS DRAWING IS THE SOLE PROPERTY OF FIRE PROGRAMS, LLC. ANY REPRODUCTION IN PART OR AS A WHOLE WITHOUT THE WRITTEN PERMISSION OF FIRE PROGRAMS, LLC IS PROHIBITED. 500011