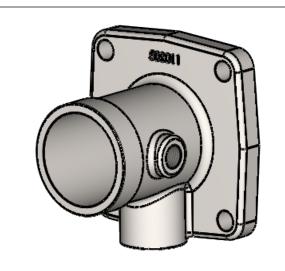

APPROXIMATE WEIGHT (LBS)

2.86

6405 SW 38th St, Bldg 200 Ocala, FL 34474 Phone: 800.327.7638 www.fireprograms.com

Flange VIv 2.0 x V w .75 Drain

THE INFORMATION CONTAINED IN THIS DRAWING IS THE SOLE PROPERTY OF FIRE PROGRAMS, LLC. ANY REPRODUCTION IN PART OR AS A WHOLE WITHOUT THE WRITTEN PERMISSION OF FIRE PROGRAMS, LLC IS PROHIBITED. 500011