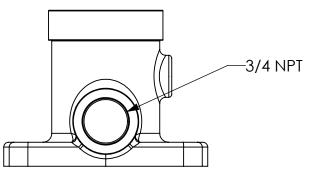

APPROXIMATE WEIGHT (LBS)

2.86

6405 SW 38th St, Bldg 200 Ocala, FL 34474 Phone: 800.327.7638 www.fireprograms.com

Flange VIv 2.0 x V w .75 Drain

THE INFORMATION CONTAINED IN THIS DRAWING IS THE SOLE PROPERTY OF FIRE PROGRAMS, LLC. ANY REPRODUCTION IN PART OR AS A WHOLE WITHOUT THE WRITTEN PERMISSION OF FIRE PROGRAMS, LLC IS PROHIBITED. 500011