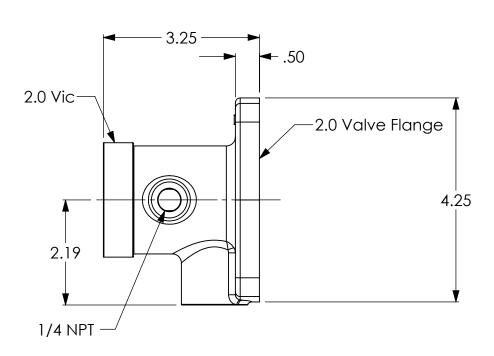

APPROXIMATE WEIGHT (LBS)

2.86

6405 SW 38th St, Bldg 200 Ocala, FL 34474 Phone: 800.327.7638 www.fireprograms.com

Flange VIv 2.0 x V w .75 Drain

THE INFORMATION CONTAINED IN THIS DRAWING IS THE SOLE PROPERTY OF FIRE PROGRAMS, LLC. ANY REPRODUCTION IN PART OR AS A WHOLE WITHOUT THE WRITTEN PERMISSION OF FIRE PROGRAMS, LLC IS PROHIBITED. 500011