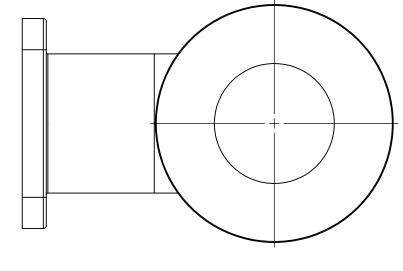

## Cstg Elbow 90 Deg 115 x VIv S 2.5

1:3 20-10-FP0028 SHEET DATE 6/15/2020 1 of 1

REV. DESCRIPTION DATE Α 3/24/2020 Initial Release В 3/27/2020 Changed length. С 4/9/2020 Changed length. D 4/9/2020 Changed length. 6/15/2020 Added clarification to tolerances on overall size dimensions.