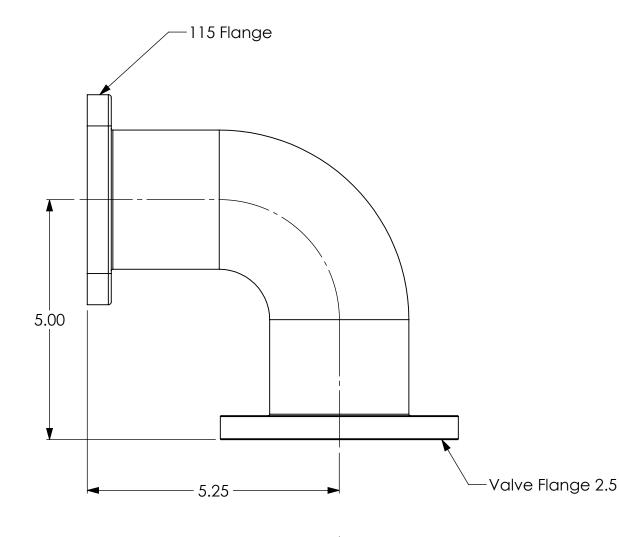

## Cstg Elbow 90 Deg 115 x VIv S 2.5

1:3 20-10-FP0028 SHEET DATE 6/15/2020 1 of 1

REV. DESCRIPTION DATE Α 3/24/2020 Initial Release В 3/27/2020 Changed length. С 4/9/2020 Changed length. D 4/9/2020 Changed length. 6/15/2020 Added clarification to tolerances on overall size dimensions.