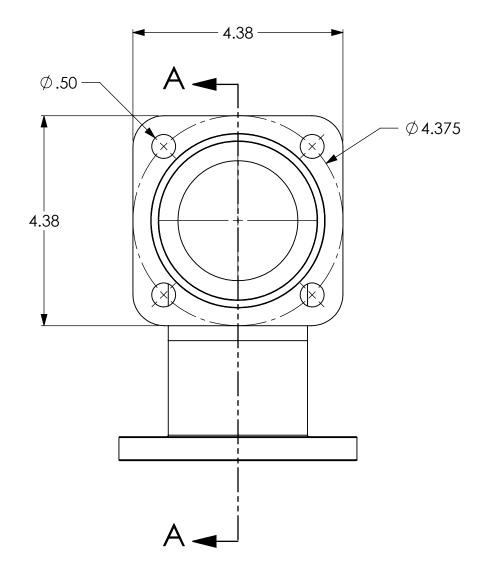

## Cstg Elbow 90 Deg 115 x VIv S 2.5

1:3 20-10-FP0028 SHEET DATE 6/15/2020 1 of 1

REV. DESCRIPTION DATE Α 3/24/2020 Initial Release В 3/27/2020 Changed length. С 4/9/2020 Changed length. D 4/9/2020 Changed length. 6/15/2020 Added clarification to tolerances on overall size dimensions.